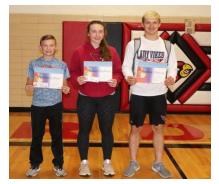

AY, MAY 19<sup>TH</sup>
AT 2:30 P.M. IN THE
CARDINAL GYM

#### STATE MUSIC AND BAND FESTIVAL

The Plainville High School Band and Choir finished the month by traveling to Larned to compete in the KSHSAA Regional Music Festival. They competed in seven different events and four of those events qualified for the State Music Festival in Salina.



Soloists: Pearl Birdsall, Alena Dinkel, Maverick Green, and Vincent McLaughlin.



Trumpet Trio: Kaiden VanSchuyver, Pearl Birdsall and Aiden Jones.



Percussion Ensemble: Kaiden VanSchuyver, Maverick Green, Joshua Russell, Vincent McLaughlin, Braden Gosselin, and Isaiah Russell.



Woodwind Ensemble: Jayce Ganoung, Vincent McLaughlin, Dalton Ganoung, Cheyenne Rogers, Alena Dinkel, Justina Merritt and Audri Shadle



#### **Students of the Month**



Carter Cellmer, Emma Rudman, and Jordan Finnesy.



**Art Students By Jill Wells** 

Nineteen Plainville art students attended the 45<sup>th</sup> Annual Fort Hays State University High School Art Show on Wednesday, April 17. The group displayed Plainville's artwork along with 80 other schools from western and central Kansas. While the artwork was being judged, the group toured the FHSU Art Department and viewed the graduate student's art display located in the Moss-Thorns Gallery on the campus. A highlight of the tour was seeing 2018 graduate, Bailey Werner's drawings which were hanging in the FHSU Art Department.

The following students received top honors for their artwork. Clay Pelton, Lex Bice, Alena Dinkel, Amber Paramore, Rebecca Bebb, Audri Shadle, Jersey Kaiser, Macie LeMarr, Br