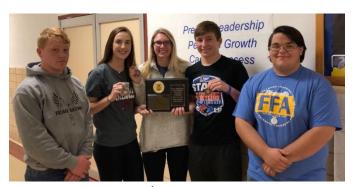

## FFA By Gloria Belton

FFA competed at the Northwest District Horse Judging Contest on Wednesday, April 10<sup>th</sup> at Colby. Members judge six classes or horses including performance and halter classes and then give reasons on two of the classes.

Senior Horse Team – Ashlynn Stamper 1<sup>st</sup> Individual, and Harley Padgett

Greenhand Horse Team- 3<sup>rd</sup> place team, Amber Paramore, Jlynn Easterberg, and Taylor McDermott.

Agronomy Team- 2<sup>nd</sup> place team, Peyton Rathbun, Bre Mesecher, Kate McClellan, Ben Hansen, and Carter Tuttle.